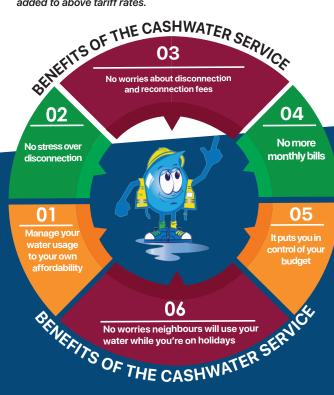

#### **CASHWATER**

- Prepaid Supply
- Similar to Cash Power
- Has a life span of 15 Years
- Simple and easy to use
- Provides daily reading of how much water you are using
- Helps you manage your costs
- Simply Top Up to use