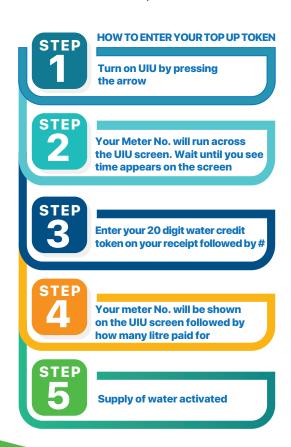

## HOW TO TOP UP USING USER INTERFACE UNIT (UIU)

Purchase Top Up by producing your meter number at our Hyundai Mall Cashier Outlet or Customer Care Centre at BJS building, Commonwealth Street, Point Cruz.