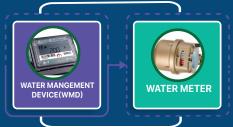

#### **CASHWATER COMPONENT**

Inseparable (The WMD and WATER METER are inseparable and must not be tampered with)