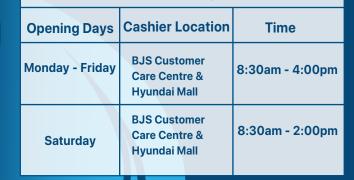

## HOW TO TOP UP USING USER INTERFACE UNIT (UIU)

Purchase Top Up by producing your meter number at our Hyundai Mall Cashier Outlet or Customer Care Centre at BJS building, Commonwealth Street, Point Cruz.

#### TO OUR VALUED CUSTOMER

We wish to inform you that Solomon Water is installing CashWater meters on all domestic customers in your area. This project started in 2017 and will continue in the new year. You now have a CashWater meter with a token of 5000 litres for your initial use. We will recover the cost of this intial water supply through your Top Ups. This water will last you 2-3 days so we recommend you top up at our BJS, Customer Care Centre, Commonwealth Street, Point Cruz or Hyundai Mall at your earliest to avoid any inconvenience.

**WE'RE WITH YOU** 

**Business Opening Hours**