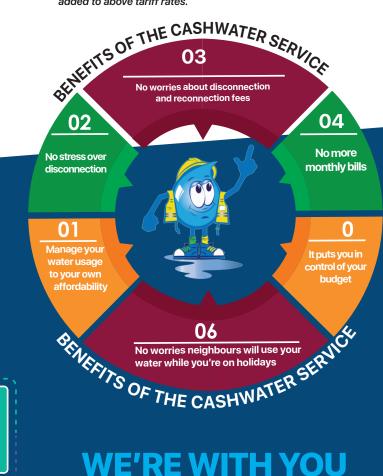

## CASHWATER

- Prepaid Supply
- Similar to Cash Power
- Has a life span of 15 Years
- Simple and easy to use
- Provides daily reading of how much water you are using
- Helps you manage your costs
- Simply Top Up to use