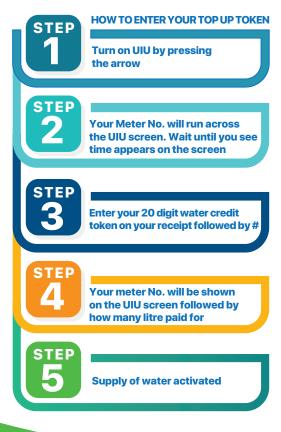

### HOW TO TOP UP USING USER INTERFACE UNIT (UIU)

Purchase Top Up by producing your meter number at our Hyundai Mall Cashier Outlet or Customer Care Centre at BJS building, Commonwealth Street, Point Cruz.